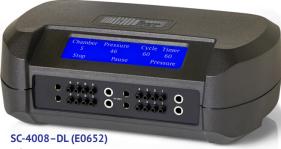

- 8 chamber compression therapy
- · Unilateral or bilateral capability
- Touch Screen LCD
- Adjustable pressure between 20 mmHg & 120 mmHg in all chambers
- Adjustable cycle time between 60 and 120 seconds
- Built in countdown timer or continuous mode
- Focus Therapy Pause Button Compliance Meter