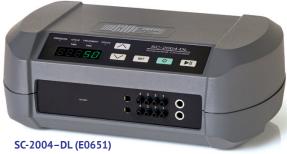

Use of the Bio Compression Systems pumps will not only manage your symptoms, it will improve your quality of life.

- 4 chamber compression therapy
- · Unilateral or bilateral capability
- Adjustable pressure between 20 mmHg and 120 mmHg
- Adjustable cycle time between 60 and 120 seconds
- Built in countdown timer or continuous mode
- Focus Therapy Pause Button Compliance Meter