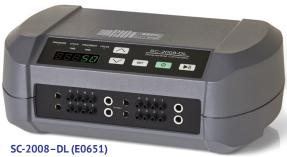

- 8 chamber compression therapy
- · Unilateral or bilateral capability
- Adjustable pressure between 20 mmHg and 120 mmHg
- Adjustable cycle time between 60 and 120 seconds
- Built in countdown timer or continuous mode
- Focus Therapy Pause Button Compliance Meter