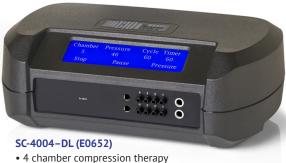

- Unilateral or bilateral capability • Touch Screen LCD
- Adjustable pressure between 20 mmHg & 120 mmHg in all chambers
- Adjustable cycle time between 60 and 120 seconds
- Built in countdown timer or continuous mode
- Focus Therapy Pause Button Compliance Meter