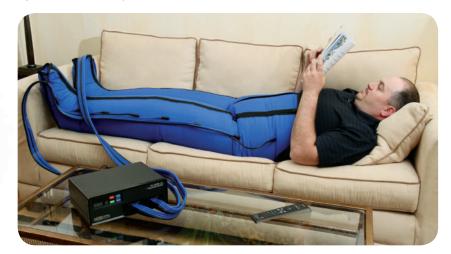

## GBA-3045-M-2 Bio Pants

This 8 chamber all-in-one pant offers a unique design covering the entire lower body. The garment addresses not only lower extremities, but the difficult to treat areas of the groin, buttocks and abdomen. This garment is designed to redirect tissue fluid movement from the foot all the way to the auxiliary nodes and thoracic duct for drainage while creating new channels. Sizing is not a problem for this garment, each patient is custom fitted to insure an ideal treatment is delivered each and every time. With two front zippers and easy to use pull-up straps, this garment is simple to don and doff for every single patient. The Bio Pants provide the best possible solution for the most difficult conditions.

## Benefits:

- Reduces Pain
- Improves Lymphatic and Vascular Flow
- Promotes Wound Healing
- Prevents Infection
- Provides Effective Prophylaxis for Venous Thrombosis
- Reduces Dynamic Edema