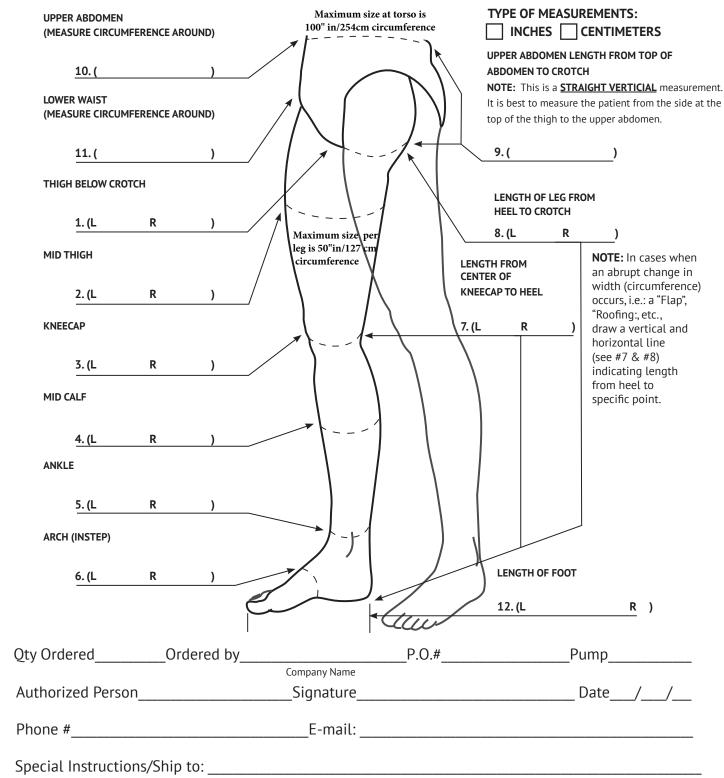

## INSTRUCTIONS: MEASURE THE CIRCUMFERENCE OF THE LEG USING A STANDARD MEASURING TAPE. BE SURE TO FILL IN ALL MEASUREMENTS . (#1 through #12 )

**NOTE:** Please indicate in proper anatomical area below, any additional unusual measurements pertinent to the fitting. When measuring patients please write the exact measurements on this form below. The additional inches/centimeters for the proper fit will be added by production personnel at Bio Compression when manufacturing garments. Please send pictures if possible, it helps in the design of the pants.