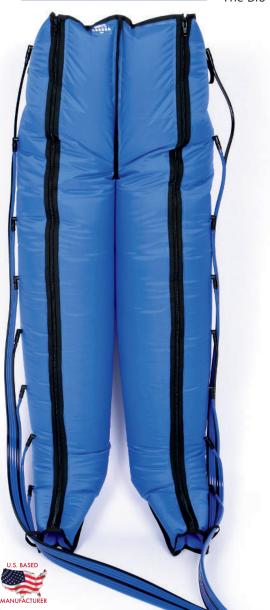

## GBA-3045-M-2 Bio Pants

This 8 chamber all-in-one pant offers a unique design covering the entire lower body. The garment addresses not only lower extremities, but the difficult to treat areas of the groin, buttocks and abdomen. This garment is designed to redirect tissue fluid movement from the foot all the way to the auxiliary nodes and thoracic duct for drainage while creating new channels. Sizing is not a problem for this garment, each patient is custom fitted to insure an ideal treatment is delivered each and every time. With two front zippers and easy to use pull-up straps, this garment is simple to don and doff for every single patient. The Bio Pants provide the best possible solution for the most difficult conditions.

## **Key Features:**

- Full Lower Body Coverage Bi-lateral Legs Groin Buttocks Abdomen
- Custom Fit
- Comfortable Foot Design
- Easy to Don and Doff
- Directional Tissue Fluid Movement

Secondary Lymphedema: