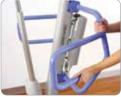

#### WIDE PUSH HANDLE

The multi-point, right-sized push handle allows more than one caregiver to operate the lift, helping to avoid unnecessary strain and the potential for injury.

#### **POWERED LEG ADJUSTMENT**

Powered leg adjustment allows the caregiver to open and close the legs without bending, twisting or using force.