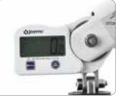

#### **INTEGRATED SCALE**

The Calibre is supplied with a low-profile digital, NAWI Class III scale. Easy-to-use with intuitive controls, the digital scale is ideal for patient monitoring.

# HOYER SMART MONITOR Lift Cycle Counter Ourseland Protection

- Overload Protection
- Service Reminder
- Emergency