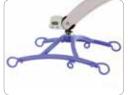

#### **6-POINT POSITIONING CRADLE**

The large, open cradle ensures greater spatial area and improved comfort for the patient. Great for working with patients of all sizes.