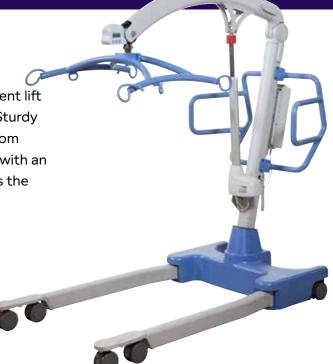

## Bariatric Feature Set Developed with the Caregiver in Mind

The Calibre® is an ergonomically designed mobile patient lift for the safe lifting and handling of bariatric patients. Sturdy with a wealth of features that accommodate the custom needs of both the patient and care team, the Calibre, with an impressive safe working load of 850lb / 385 kg, meets the unique demands of the bariatric care environment.

#### WIDE PUSH HANDLE

The multi-point, right-sized push handle allows more than one caregiver to operate the lift, helping to avoid unnecessary strain and the potential for injury.

#### **6-POINT POSITIONING CRADLE**

The large, open cradle ensures greater spatial area and improved comfort for the patient. Great for working with patients of all sizes.

#### **POWERED LEG ADJUSTMENT**

Powered leg adjustment allows the caregiver to open and close the legs without bending, twisting or using force.