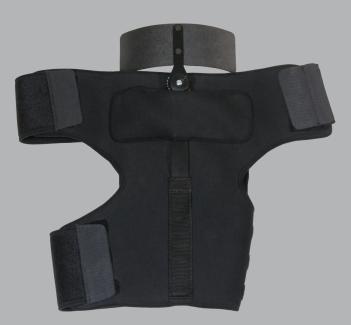

## **PRODUCT FEATURES**

- Hip and thigh Velcro Straps can be cut to size for a more customized fit
- Brace is fitted with a removable gel pack for optional cryo therapy
- Brace will control ROM (range-of-motion) at 15-degree increments
- ROM hinge and brace is also removable, allowing it to be used for support purposes

#### **INDICATIONS**

- Hip revision survey/injury to relieve pain
- Protection and support for hip instability problems
- Arthroscopic hip procedures
- Labral repair, with or without gluteous medius repair
- Post-op proximal hamstring repair
- Patients at risk to dislocate

# CRYO8 HIP CRYO HIP ROM ORTHOSIS WITH 2 GELS

Order P/N: 08-0001 (Left) 08-0002 (Right) HCPC: L1686