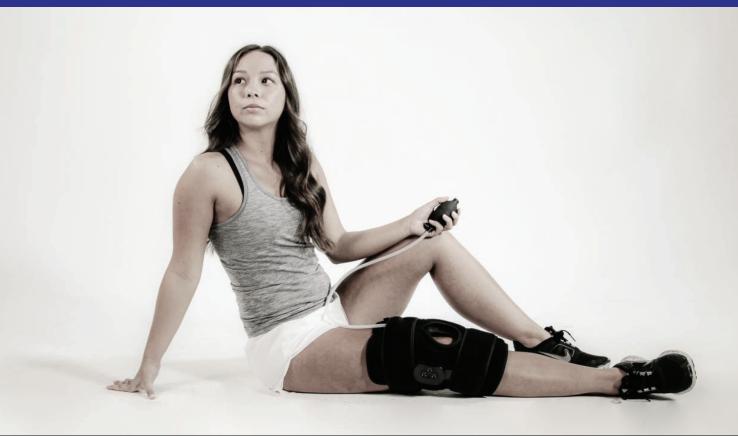

## ORTHO8™

## CRYO8 KNEE CRYO PNEUMATIC ROM KNEE ORTHOSIS WITH 2 GELS

## PRODUCT FEATURES

- ROM hinges with malleable aluminum uprights offering full flexion abd extension control with settings at 0°, 15°, 30°, 60°, and 90°
- Anatomical knee wrap designed to combine cold therapy and pneumatic compression
- Removable pump bulb that detaches after desired compression is achieved
- Plush foam laminate with contact closure straps
- Removable gel pack with tricot lining and non-toxic gel

## **INDICATIONS**

- ACL repair
- Post total joint surgery
- Meniscal tears
- Patella realignment
- Rehabilitation

Order P/N: 40-4001 HCPC: L1833

APM004 Rev. A