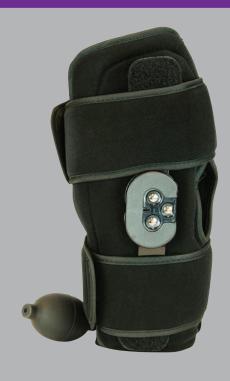

## CRYO8 KNEE CRYO PNEUMATIC ROM KNEE ORTHOSIS WITH 2 GELS

## PRODUCT FEATURES

- ROM hinges with malleable aluminum uprights offering full flexion abd extension control with settings at 0°, 15°, 30°, 60°, and 90°
- Anatomical knee wrap designed to combine cold therapy and pneumatic compression
- Removable pump bulb that detaches after desired compression is achieved
- Plush foam laminate with contact closure straps
- Removable gel pack with tricot lining and non-toxic gel