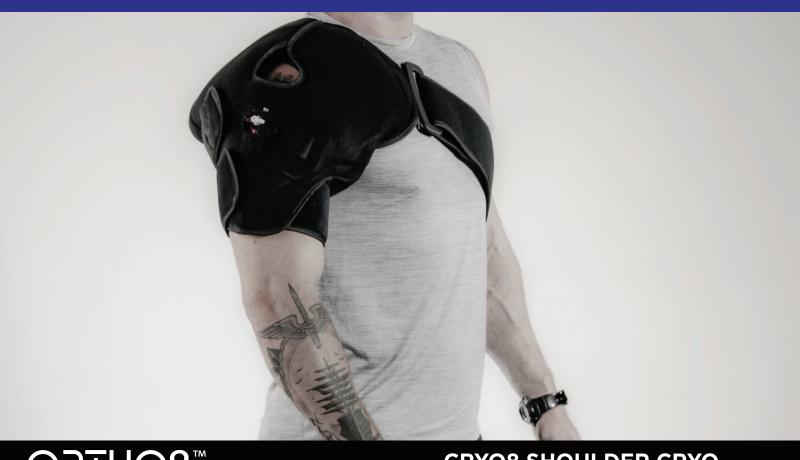

ORTHO8™

CRYO8 SHOULDER CRYO
PNEUMATIC SHOULDER
ORTHOSIS WITH 2 GELS

## **PRODUCT FEATURES**

- Anatomical shoulder wrap designed to combine cold therapy and pneumatic compression
- Removable pump bulb that detaches after desired compression is achieved
- Plush foam laminate with contact closure straps
- Removable gel pack with tricot lining and non-toxic gel
- Universal sizing fits up to a 48" chest circumference
- Additional universal extension straps available

## **INDICATIONS**

- Post-op shoulder
- AC joint separations
- Bursitis
- Sport injuries, therapy, and athletic training
- Pain relief
- Reduce swelling and muscle spasms

Order P/N: 08-50-5001 HCPC: L3670