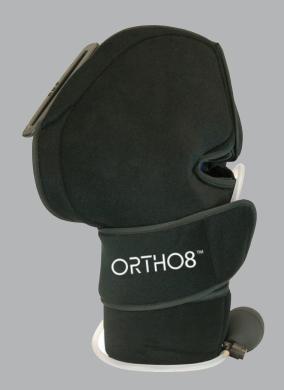

ORTHO8™

CRYO8 SHOULDER CRYO
PNEUMATIC SHOULDER
ORTHOSIS WITH 2 GELS

## **PRODUCT FEATURES**

- Anatomical shoulder wrap designed to combine cold therapy and pneumatic compression
- Removable pump bulb that detaches after desired compression is achieved
- Plush foam laminate with contact closure straps
- Removable gel pack with tricot lining and non-toxic gel
- Universal sizing fits up to a 48" chest circumference
- Additional universal extension straps available