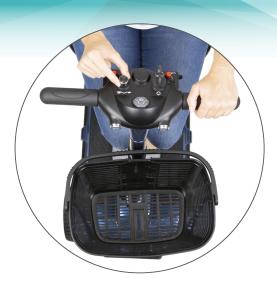

# Variable Speed Scooter

Select the maximum speed desired with the speed adjustment dial, providing greater safety and control

Comfort Swivel Seating

Easy to board and exit, the swivel seat & contoured backrest are height adjustable & covered with a supple black vinyl for comfort & easy cleaning

## More Standard Features

Each scooter includes a removable front tiller basket, a high-intensity LED headlight and horn for added safety