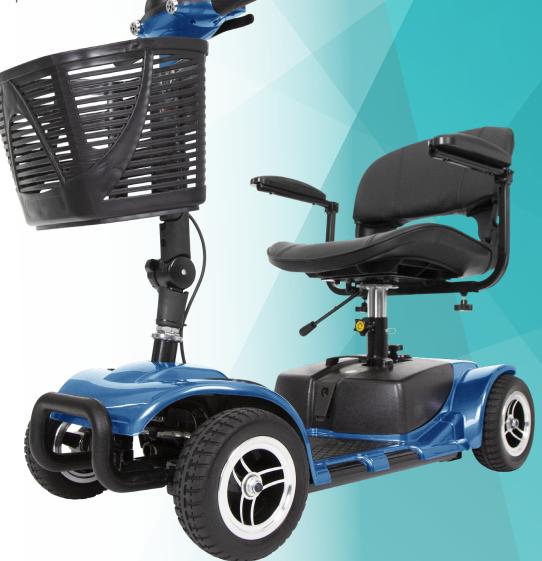

### **4 Wheel Mobility Scooter**

MOB1027

Move Smooth Surfaces Safely - Easy to handle on smooth surfaces, indoors and out. You can move around comfortably with the Vive four-wheel mobility scooter. Designed to safely support up to 265 pounds, the mobility scooter features 8-inch tires, a top speed of 3.7 mph, and a driving distance of up to 12.4 miles per charge.

#### **Specifications**

- What's Included
  - Vive 4-Wheeled Mobility Scooter
    - Off-board battery charger
- Colors
  - Blue
  - Silver
  - Red
- Sizes:

  - Overall Length: 40"
    Overall Width of Base: 19.68"
    Seat-to-Ground Height Range: 18.5"-21.5"
    Seat Dimensions: 17" x 14.5"

# Variable Speed Scooter

Select the maximum speed desired with the speed adjustment dial, providing greater safety and control

Comfort Swivel Seating

Easy to board and exit, the swivel seat & contoured backrest are height adjustable & covered with a supple black vinyl for comfort & easy cleaning

## More Standard Features

Each scooter includes a removable front tiller basket, a high-intensity LED headlight and horn for added safety

#### **Easy Maneuverability**

Resting on a stable base of four, flat-free, tires to easily navigate over smooth surfaces and up and down inclines of six degrees or less