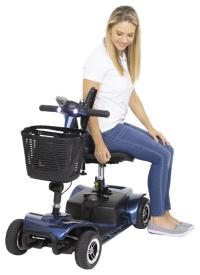

# Variable Speed Scooter

Select the maximum speed desired with the speed adjustment dial, providing greater safety and control

Comfort Swivel Seating

Easy to board and exit, the swivel seat & contoured backrest are height adjustable & covered with a supple black vinyl for comfort & easy cleaning

#### **Easy Maneuverability**

Resting on a stable base of four, flat-free, tires to easily navigate over smooth surfaces and up and down inclines of six degrees or less