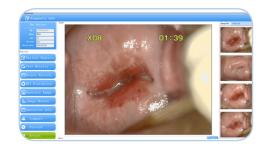

# Digital Video Colposcope Imaging System Software

Designed for use with MedGyn AL-106 BWL Digital Video Colposcope, the Digital Video Colposcope Imaging System Software allows for the capture and management of colposcopy images into a self-contained patient record on an easy, user-friendly and secure system.

#### Features & Benefits

- Complete system security, internal password protection
- Easily customizable to specific clinical requirements and preferences
- Includes a large offering of standard examination and diagnosis templates
- Full image and video capture capabilities
- Database management system
- Image measurement & annotation
- System automatically creates patient report
- Software includes: Wireless Receiver, USB Security Drive, and Footswitch