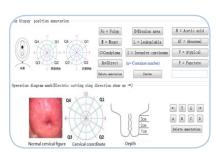

# Digital Video Colposcope Imaging System Software

Designed for use with MedGyn AL-106 BWL Digital Video Colposcope, the Digital Video Colposcope Imaging System Software allows for the capture and management of colposcopy images into a self-contained patient record on an easy, user-friendly and secure system.

#### Features & Benefits

- Complete system security, internal password protection
- Easily customizable to specific clinical requirements and preferences
- Includes a large offering of standard examination and diagnosis templates
- Full image and video capture capabilities
- Database management system
- Image measurement & annotation
- System automatically creates patient report
- Software includes: Wireless Receiver, USB Security Drive, and Footswitch