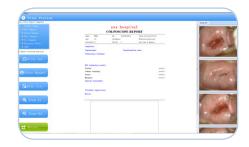

# Digital Video Colposcope Imaging System Software

Designed for use with MedGyn AL-106 BWL Digital Video Colposcope, the Digital Video Colposcope Imaging System Software allows for the capture and management of colposcopy images into a self-contained patient record on an easy, user-friendly and secure system.

#### Features & Benefits

- Complete system security, internal password protection
- Easily customizable to specific clinical requirements and preferences
- Includes a large offering of standard examination and diagnosis templates
- Full image and video capture capabilities
- Database management system
- Image measurement & annotation
- System automatically creates patient report
- Software includes: Wireless Receiver, USB Security Drive, and Footswitch