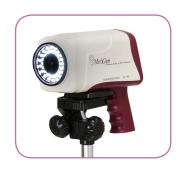

AL-106 BWL (Front view)

### **Simplicity**

Different from traditional optical colposcopes, the AL-106 BWL is a digital colposcope that is battery operated with wireless functionality. The colposcope has an LED light source to ensure ultra-bright visualization and a long life cycle. Its unique optics provide multiple filters to ensure high quality images and improved visualization of blood vessels.