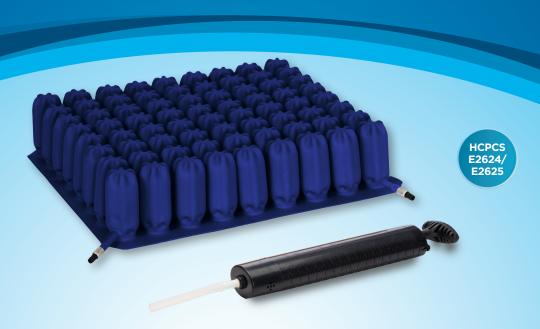

## **FEATURES AND BENEFITS:**

The Protekt® O2 wheelchair cushion is an excellent choice for the prevention and treatment of pressure sores. The soft interconnected air cells allow for deep immersion providing constant low pressure across the entire seating surface.

- Adjustable 4" or 2" high air cells offers deep immersion to provide excellent pressure redistribution for tissue protection and treatment.
- Dual valve compartments address seating challenges such as pelvic obliquities, sacral seating and enhances posture control.
- Both compartments can be adjusted independently to increase positioning and stability for side to side control.
- Nylon breathable cover with non-skid bottom and safety straps.
- Easy to use hand held inflation pump.